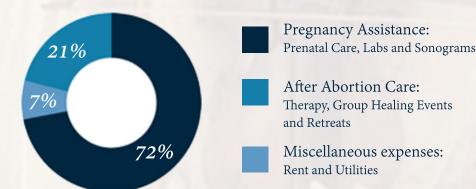

Gabriel Project/Project Rachel Catholic Diocese of Arlington P.O. Box 1960 Merrifield, VA 22116-1960

Fiscal Year 2022-2023 Care Given: \$280,066.13

Total Clients: 599

| $oldsymbol{A}_s$ you prepare for Christma                                                                                        | s, please give a <i>Gift for Life</i>                                                          |
|----------------------------------------------------------------------------------------------------------------------------------|------------------------------------------------------------------------------------------------|
| by supporting Gabriel Project                                                                                                    |                                                                                                |
| Project Rachel After Abortion                                                                                                    | Care Ministries.                                                                               |
| Average costs of gifts include:                                                                                                  |                                                                                                |
| • Complete prenatal care\$3,000                                                                                                  | • Professional counseling\$150                                                                 |
| • Labs and sonograms\$500                                                                                                        | • After Abortion Care retreats\$300                                                            |
| • Rent and utilities\$1,000                                                                                                      | • Educational classes\$125                                                                     |
|                                                                                                                                  |                                                                                                |
| My dignity, self-worth and value as a woman have be and my sight. Don't wait 33 years like I did. Reclaim                        | een restored and I finally found my voice<br>your identity as a Daughter of the King of Kings. |
| - After Abortion Care Participant                                                                                                |                                                                                                |
| I did not know how I was going to bring this child in so grateful for your support and the support of my 'A to me and my family. |                                                                                                |
| - Expectant Mother in Need                                                                                                       |                                                                                                |
|                                                                                                                                  |                                                                                                |
| <b>&lt;</b>                                                                                                                      |                                                                                                |
|                                                                                                                                  | son! \$50 \$300 \$1,000                                                                        |
| <i>Yes,</i> I would like to give a Gift for Life this Christmas sea Enclosed please find my tax-deductible gift in the amour     |                                                                                                |
| breat mid m, the deduction of the difficult                                                                                      | nt of: \$150 \$500 \$                                                                          |